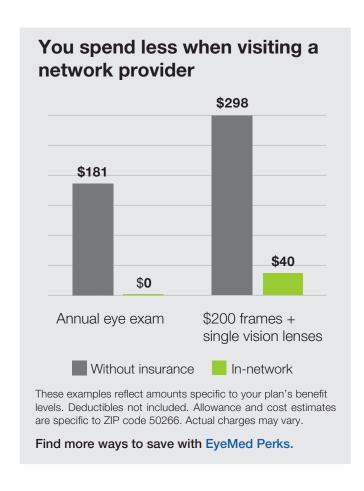

## **EyeMed network**

EyeMed offers one of the largest vision networks in the nation with a mix of independent providers and retail chains. Members will find 100 frames priced \$130 or lower at every location. Many EyeMed providers offer cutting-edge lens simulators, virtual frame side-by-side comparisons and some even have on-site labs for same-day glasses. Retail chains include:

Search eyemed.com to find network providers.

**Can I use my benefits if I visit a provider outside of the network?** Yes, if you visit an out-of-network
provider, you pay them the full balance and submit a claim
with your itemized receipt for reimbursement based on
your out-of-network plan benefits. Greater benefits are
available with network providers, and they submit the claim
for you.